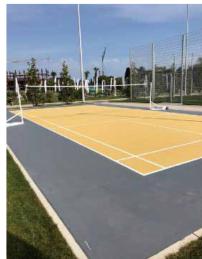

### MULTIPURPOSE ATHLETIC SURFACE

# TruCourt

- MOLDED AND VULCANIZED RUBBER LAYER
- BALL REBOUND >98%
- RESISTANCE TO UV
- VERTICAL DEFORMATION <2.0mm
- GREAT ELASTICITY
- MULTIPURPOSE SURFACE FOR SPORTS
- FOR OUTDOOR AND INDOOR USE.
- GREENGUARD GOLD CERTIFICATION
- SUITABLE FOR CROSSFIT ACTIVITIES

# TruCourt

VERSATILE. DURABLE . SAFE

OUTSTANDING DURABILITY Thickness over 6mm, and vulcanized rubber makes a strong material even stronger

MULTIPURPOSE AREAS activities.

EASY TO MAINTAIN

Non-porous surface No coating, no granules fall

# PERFORMANCE

Not only for game court. Elastic rubber layer provides excellent cushion for all types of

14