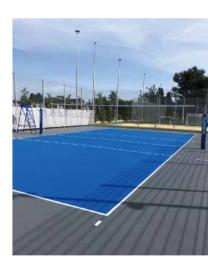

### MULTIPURPOSE ATHLETIC SURFACE

# TruCourt

- MOLDED AND VULCANIZED RUBBER LAYER
- BALL REBOUND >98%
- RESISTANCE TO UV
- VERTICAL DEFORMATION <2.0mm
- GREAT ELASTICITY
- MULTIPURPOSE SURFACE FOR SPORTS
- FOR OUTDOOR AND INDOOR USE.
- GREENGUARD GOLD CERTIFICATION
- SUITABLE FOR CROSSFIT ACTIVITIES

# TruCourt

VERSATILE. DURABLE . SAFE

OUTSTANDING DURABILITY Thickness over 6mm, and vulcanized rubber makes a strong material even stronger

MULTIPURPOSE AREAS activities.

EASY TO MAINTAIN

Non-porous surface No coating, no granules fall

# PERFORMANCE

Not only for game court. Elastic rubber layer provides excellent cushion for all types of

14