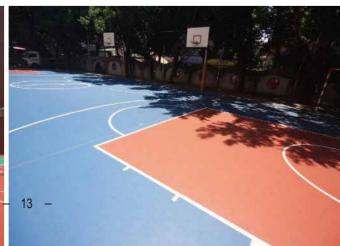

### MULTIPURPOSE ATHLETIC SURFACE

# TruCourt

- MOLDED AND VULCANIZED RUBBER LAYER
- BALL REBOUND >98%
- RESISTANCE TO UV
- VERTICAL DEFORMATION <2.0mm
- GREAT ELASTICITY
- MULTIPURPOSE SURFACE FOR SPORTS
- FOR OUTDOOR AND INDOOR USE.
- GREENGUARD GOLD CERTIFICATION
- SUITABLE FOR CROSSFIT ACTIVITIES

# TruCourt

VERSATILE. DURABLE . SAFE

OUTSTANDING DURABILITY Thickness over 6mm, and vulcanized rubber makes a strong material even stronger

MULTIPURPOSE AREAS activities.

EASY TO MAINTAIN

Non-porous surface No coating, no granules fall

# PERFORMANCE

Not only for game court. Elastic rubber layer provides excellent cushion for all types of

14