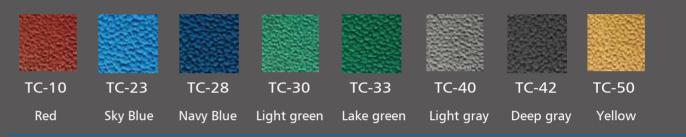

### MULTIPURPOSE ATHLETIC SURFACE

# TruCourt

- MOLDED AND VULCANIZED RUBBER LAYER
- BALL REBOUND >98%
- RESISTANCE TO UV
- VERTICAL DEFORMATION <2.0mm
- GREAT ELASTICITY
- MULTIPURPOSE SURFACE FOR SPORTS
- FOR OUTDOOR AND INDOOR USE.
- GREENGUARD GOLD CERTIFICATION
- SUITABLE FOR CROSSFIT ACTIVITIES







## SURFACE LAYER

Uniform grain texture finish. Vulcanized rubber surface. Easy to maintain. Excellent abrasion resistance.

## **COLOR RANGI**



## SPECIFICATION

| THICKNESS   | 6mm, 8mm, 10mm |    |
|-------------|----------------|----|
| ROLL WIDTH  | 122cm          | 48 |
| ROLL LENGTH | 6M to 20M      | 19 |









### **BASE LAYER**

Vulcanized rubber base layer. Flexible support structure.

3″

9'8" to 65'7"



# TruCourt

VERSATILE. DURABLE . SAFE







OUTSTANDING DURABILITY Thickness over 6mm, and vulcanized rubber makes a strong material even stronger

MULTIPURPOSE AREAS activities.

EASY TO MAINTAIN

Non-porous surface No coating, no granules fall







# PERFORMANCE



Not only for game court. Elastic rubber layer provides excellent cushion for all types of

14