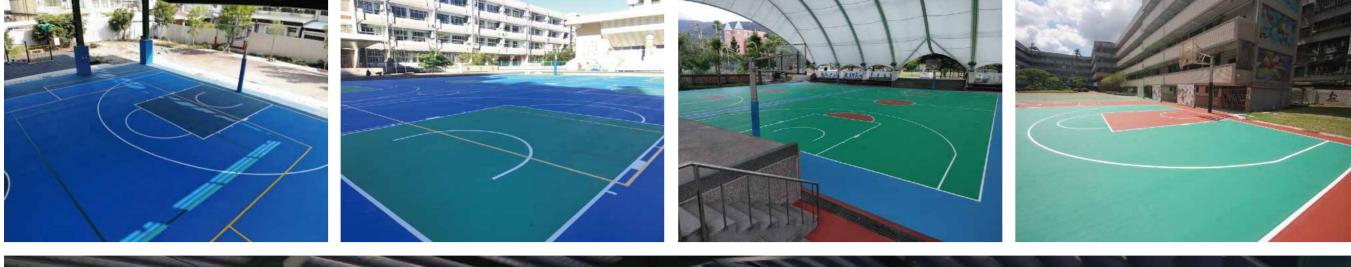

### MULTIPURPOSE ATHLETIC SURFACE

# TruCourt

- MOLDED AND VULCANIZED RUBBER LAYER
- BALL REBOUND >98%
- RESISTANCE TO UV
- VERTICAL DEFORMATION <2.0mm
- GREAT ELASTICITY
- MULTIPURPOSE SURFACE FOR SPORTS
- FOR OUTDOOR AND INDOOR USE.
- GREENGUARD GOLD CERTIFICATION
- SUITABLE FOR CROSSFIT ACTIVITIES







## SURFACE LAYER

Uniform grain texture finish. Vulcanized rubber surface. Easy to maintain. Excellent abrasion resistance.

## **COLOR RANGI**



## SPECIFICATION

| THICKNESS   | 6mm, 8mm, 10mm |    |
|-------------|----------------|----|
| ROLL WIDTH  | 122cm          | 48 |
| ROLL LENGTH | 6M to 20M      | 19 |









### **BASE LAYER**

Vulcanized rubber base layer. Flexible support structure.

3″

9'8" to 65'7"



# TruCourt

VERSATILE. DURABLE . SAFE







OUTSTANDING DURABILITY Thickness over 6mm, and vulcanized rubber makes a strong material even stronger

MULTIPURPOSE AREAS activities.

EASY TO MAINTAIN

Non-porous surface No coating, no granules fall







# PERFORMANCE



Not only for game court. Elastic rubber layer provides excellent cushion for all types of

14