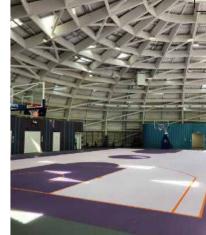

### MULTIPURPOSE ATHLETIC SURFACE

# TruCourt

- MOLDED AND VULCANIZED RUBBER LAYER
- BALL REBOUND >98%
- RESISTANCE TO UV
- VERTICAL DEFORMATION <2.0mm
- GREAT ELASTICITY
- MULTIPURPOSE SURFACE FOR SPORTS
- FOR OUTDOOR AND INDOOR USE.
- GREENGUARD GOLD CERTIFICATION
- SUITABLE FOR CROSSFIT ACTIVITIES

# TruCourt

VERSATILE. DURABLE . SAFE

OUTSTANDING DURABILITY Thickness over 6mm, and vulcanized rubber makes a strong material even stronger

MULTIPURPOSE AREAS activities.

EASY TO MAINTAIN

Non-porous surface No coating, no granules fall

# PERFORMANCE

Not only for game court. Elastic rubber layer provides excellent cushion for all types of

14