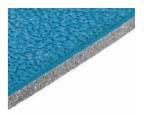

## SURFACE LAYER

Uniform grain texture finish. Vulcanized rubber surface. Easy to maintain. Excellent abrasion resistance.

### **BASE LAYER**

Vulcanized rubber base layer. Flexible support structure.

3″

9'8" to 65'7"