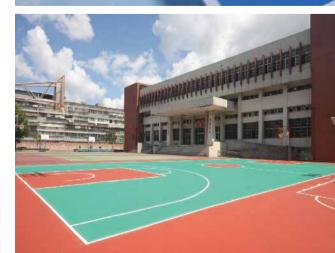

### MULTIPURPOSE ATHLETIC SURFACE

# TruCourt

- MOLDED AND VULCANIZED RUBBER LAYER
- BALL REBOUND >98%
- RESISTANCE TO UV
- VERTICAL DEFORMATION <2.0mm
- GREAT ELASTICITY
- MULTIPURPOSE SURFACE FOR SPORTS
- FOR OUTDOOR AND INDOOR USE.
- GREENGUARD GOLD CERTIFICATION
- SUITABLE FOR CROSSFIT ACTIVITIES

# TruCourt

VERSATILE. DURABLE . SAFE

OUTSTANDING DURABILITY Thickness over 6mm, and vulcanized rubber makes a strong material even stronger

MULTIPURPOSE AREAS activities.

EASY TO MAINTAIN

Non-porous surface No coating, no granules fall

# PERFORMANCE

Not only for game court. Elastic rubber layer provides excellent cushion for all types of

14