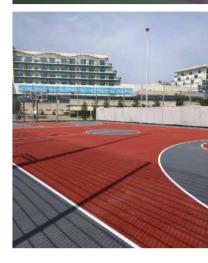

### MULTIPURPOSE ATHLETIC SURFACE

# TruCourt

- MOLDED AND VULCANIZED RUBBER LAYER
- BALL REBOUND >98%
- RESISTANCE TO UV
- VERTICAL DEFORMATION <2.0mm
- GREAT ELASTICITY
- MULTIPURPOSE SURFACE FOR SPORTS
- FOR OUTDOOR AND INDOOR USE.
- GREENGUARD GOLD CERTIFICATION
- SUITABLE FOR CROSSFIT ACTIVITIES

# TruCourt

VERSATILE. DURABLE . SAFE

OUTSTANDING DURABILITY Thickness over 6mm, and vulcanized rubber makes a strong material even stronger

MULTIPURPOSE AREAS activities.

EASY TO MAINTAIN

Non-porous surface No coating, no granules fall

# PERFORMANCE

Not only for game court. Elastic rubber layer provides excellent cushion for all types of

14