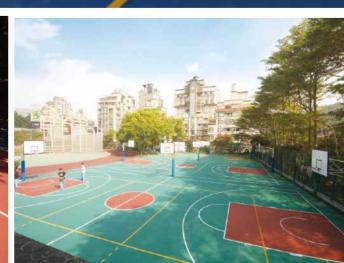

### MULTIPURPOSE ATHLETIC SURFACE

# TruCourt

- MOLDED AND VULCANIZED RUBBER LAYER
- BALL REBOUND >98%
- RESISTANCE TO UV
- VERTICAL DEFORMATION <2.0mm
- GREAT ELASTICITY
- MULTIPURPOSE SURFACE FOR SPORTS
- FOR OUTDOOR AND INDOOR USE.
- GREENGUARD GOLD CERTIFICATION
- SUITABLE FOR CROSSFIT ACTIVITIES

# TruCourt

VERSATILE. DURABLE . SAFE

OUTSTANDING DURABILITY Thickness over 6mm, and vulcanized rubber makes a strong material even stronger

MULTIPURPOSE AREAS activities.

EASY TO MAINTAIN

Non-porous surface No coating, no granules fall

# PERFORMANCE

Not only for game court. Elastic rubber layer provides excellent cushion for all types of

14