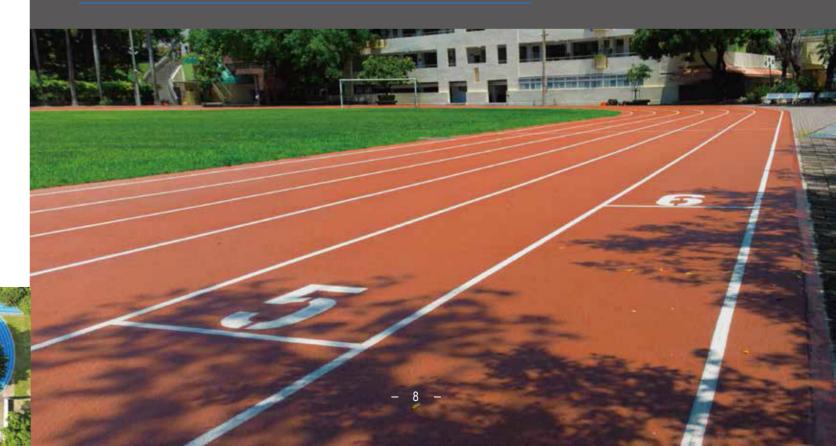

rotraxx-Elite**

OSSTRAX-Elite utilizes the latest in performance surface technologies. OSSTRAX-Elite is constructed from advanced vulcanized rubber and features a durable and revolutionary omni-directional top layer. This new design provides increased drainage for improved surface contact and superior spike resistance. The bottom layer's innovative Energy Return Design provides greater energy manngement and return. OSSTRAX-Elite is built for elite performance !

### **COLOR RANGE**

| PE-10 | PE-23    | PE-28     | PE-30       |
|-------|----------|-----------|-------------|
| Red   | Sky blue | Navy blue | Light green |

#### **SPECIFICATION**

| THICKNESS   | 8mm, 10mm, 13.5mm |
|-------------|-------------------|
| ROLL WIDTH  | 90cm~140cm        |
| ROLL LENGTH | 6M to 15M         |



#### ADVANCED ATHLETIC TRACK SURFACE

# **OSSTRAX-Elite**

- MOLDED AND VULCANIZED RUBBER LAYER
- RESISTANCE TO SPIKE
- RESISTANCE TO UV
- VERTICAL DEFORMATION <2.0mm</li>
- WA CERTIFIED SURFACE PRODUCT (13.5mm)
- FOR OUTDOOR AND INDOOR USE.
- GREENGUARD GOLD CERTIFICATION
- CONFORM TO EN14877 STANDARD



## FAST • COMFORTABLE • PERFORMANCE







36"~ 4'7"

19'8" to 49'2.6"



## OSSTRAX-ELITE

R Th

FAST. STABLE . OUTSTANDING

IN THE THE PARTY OF













# PERFORMANCE





OUTSTANDING DURABILITY Vulcanized rubber makes a strong material even stronger

**EMBOSSED TEXTURE SURFACES** Granule–free, uniform texture

#### EASY TO MAINTAIN

Non-porous surface No coating, no granules fall