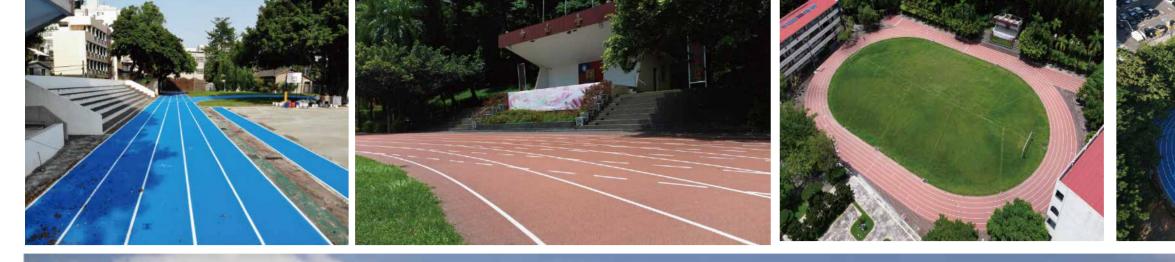

greater energy manngement and return. OSSTRAX-Elite is built for elite performance !

### **COLOR RANGE**

| PE-10 | PE-23    | PE-28     | PE-30       |
|-------|----------|-----------|-------------|
| Red   | Sky blue | Navy blue | Light green |

#### **SPECIFICATION**

| THICKNESS   | 8mm, 10mm, 13.5mm |
|-------------|-------------------|
| ROLL WIDTH  | 90cm~140cm        |
| ROLL LENGTH | 6M to 15M         |



#### ADVANCED ATHLETIC TRACK SURFACE

# **OSSTRAX-Elite**

- MOLDED AND VULCANIZED RUBBER LAYER
- RESISTANCE TO SPIKE
- RESISTANCE TO UV
- VERTICAL DEFORMATION <2.0mm</li>
- WA CERTIFIED SURFACE PRODUCT (13.5mm)
- FOR OUTDOOR AND INDOOR USE.
- GREENGUARD GOLD CERTIFICATION
- CONFORM TO EN14877 STANDARD



## FAST • COMFORTABLE • PERFORMANCE







36"~ 4'7"

19'8" to 49'2.6"



## OSSTRAX-ELITE

R Th

FAST. STABLE . OUTSTANDING

IN THE THE PARTY OF













# PERFORMANCE





OUTSTANDING DURABILITY Vulcanized rubber makes a strong material even stronger

**EMBOSSED TEXTURE SURFACES** Granule–free, uniform texture

#### EASY TO MAINTAIN

Non-porous surface No coating, no granules fall