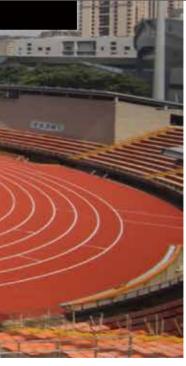

## **Characteristics of Protraxx-Elite**

OSSTRAX-Elite utilizes the latest in performance surface technologies. OSSTRAX-Elite is constructed from advanced vulcanized rubber and features a durable and revolutionary omni-directional top layer. This new design provides increased drainage for improved surface contact and superior spike resistance. The bottom layer's innovative Energy Return Design provides greater energy manngement and return. OSSTRAX-Elite is built for elite performance !

#### ADVANCED ATHLETIC TRACK SURFACE

# **OSSTRAX-Elite**

- MOLDED AND VULCANIZED RUBBER LAYER
- RESISTANCE TO SPIKE
- RESISTANCE TO UV
- VERTICAL DEFORMATION <2.0mm</li>
- WA CERTIFIED SURFACE PRODUCT (13.5mm)
- FOR OUTDOOR AND INDOOR USE.
- GREENGUARD GOLD CERTIFICATION
- CONFORM TO EN14877 STANDARD

## OSSTRAX-ELITE

R Th

FAST. STABLE . OUTSTANDING

IN THE THE PARTY OF

# PERFORMANCE

OUTSTANDING DURABILITY Vulcanized rubber makes a strong material even stronger

**EMBOSSED TEXTURE SURFACES** Granule–free, uniform texture