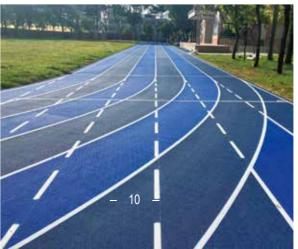

ce !

### **COLOR RANGE**

| PE-10 | PE-23    | PE-28     | PE-30       |
|-------|----------|-----------|-------------|
| Red   | Sky blue | Navy blue | Light green |

#### **SPECIFICATION**

| THICKNESS   | 8mm, 10mm, 13.5mm |
|-------------|-------------------|
| ROLL WIDTH  | 90cm~140cm        |
| ROLL LENGTH | 6M to 15M         |



#### ADVANCED ATHLETIC TRACK SURFACE

# **OSSTRAX-Elite**

- MOLDED AND VULCANIZED RUBBER LAYER
- RESISTANCE TO SPIKE
- RESISTANCE TO UV
- VERTICAL DEFORMATION <2.0mm</li>
- WA CERTIFIED SURFACE PRODUCT (13.5mm)
- FOR OUTDOOR AND INDOOR USE.
- GREENGUARD GOLD CERTIFICATION
- CONFORM TO EN14877 STANDARD



## FAST • COMFORTABLE • PERFORMANCE







36"~ 4'7"

19'8" to 49'2.6"



## OSSTRAX-ELITE

R Th

FAST. STABLE . OUTSTANDING

IN THE THE PARTY OF













# PERFORMANCE





OUTSTANDING DURABILITY Vulcanized rubber makes a strong material even stronger

**EMBOSSED TEXTURE SURFACES** Granule–free, uniform texture

#### EASY TO MAINTAIN

Non-porous surface No coating, no granules fall