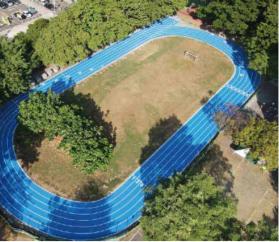

!

### **COLOR RANGE**

| PE-10 | PE-23    | PE-28     | PE-30       |
|-------|----------|-----------|-------------|
| Red   | Sky blue | Navy blue | Light green |

#### **SPECIFICATION**

| THICKNESS   | 8mm, 10mm, 13.5mm |
|-------------|-------------------|
| ROLL WIDTH  | 90cm~140cm        |
| ROLL LENGTH | 6M to 15M         |



#### ADVANCED ATHLETIC TRACK SURFACE

# **OSSTRAX-Elite**

- MOLDED AND VULCANIZED RUBBER LAYER
- RESISTANCE TO SPIKE
- RESISTANCE TO UV
- VERTICAL DEFORMATION <2.0mm</li>
- WA CERTIFIED SURFACE PRODUCT (13.5mm)
- FOR OUTDOOR AND INDOOR USE.
- GREENGUARD GOLD CERTIFICATION
- CONFORM TO EN14877 STANDARD



## FAST • COMFORTABLE • PERFORMANCE







36"~ 4'7"

19'8" to 49'2.6"



## OSSTRAX-ELITE

R Th

FAST. STABLE . OUTSTANDING

IN THE THE PARTY OF













# PERFORMANCE





OUTSTANDING DURABILITY Vulcanized rubber makes a strong material even stronger

**EMBOSSED TEXTURE SURFACES** Granule–free, uniform texture

#### EASY TO MAINTAIN

Non-porous surface No coating, no granules fall