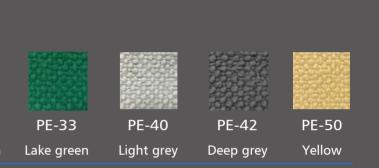

### **COLOR RANGE**

| PE-10 | PE-23    | PE-28     | PE-30       |
|-------|----------|-----------|-------------|
| Red   | Sky blue | Navy blue | Light green |