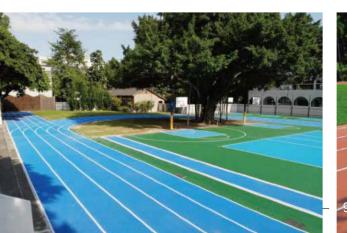

formance !

### **COLOR RANGE**

| PE-10 | PE-23    | PE-28     | PE-30       |
|-------|----------|-----------|-------------|
| Red   | Sky blue | Navy blue | Light green |

#### **SPECIFICATION**

| THICKNESS   | 8mm, 10mm, 13.5mm |
|-------------|-------------------|
| ROLL WIDTH  | 90cm~140cm        |
| ROLL LENGTH | 6M to 15M         |



#### ADVANCED ATHLETIC TRACK SURFACE

# **OSSTRAX-Elite**

- MOLDED AND VULCANIZED RUBBER LAYER
- RESISTANCE TO SPIKE
- RESISTANCE TO UV
- VERTICAL DEFORMATION <2.0mm</li>
- WA CERTIFIED SURFACE PRODUCT (13.5mm)
- FOR OUTDOOR AND INDOOR USE.
- GREENGUARD GOLD CERTIFICATION
- CONFORM TO EN14877 STANDARD



## FAST • COMFORTABLE • PERFORMANCE







36"~ 4'7"

19'8" to 49'2.6"



## OSSTRAX-ELITE

R Th

FAST. STABLE . OUTSTANDING

IN THE THE PARTY OF













# PERFORMANCE





OUTSTANDING DURABILITY Vulcanized rubber makes a strong material even stronger

**EMBOSSED TEXTURE SURFACES** Granule–free, uniform texture

#### EASY TO MAINTAIN

Non-porous surface No coating, no granules fall