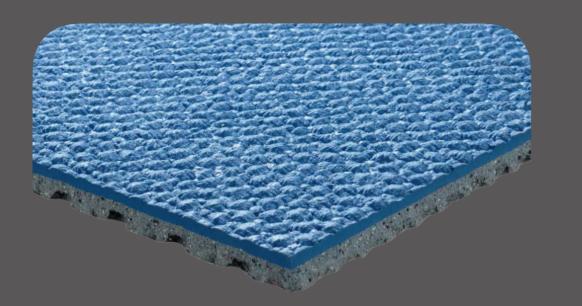

## **Characteristics of Protraxx-Elite**

OSSTRAX-Elite utilizes the latest in performance surface technologies. OSSTRAX-Elite is constructed from advanced vulcanized rubber and features a durable and revolutionary omni-directional top layer. This new design provides increased drainage for improved surface contact and superior spike resistance. The bottom layer's innovative Energy Return Design provides greater energy manngement and return. OSSTRAX-Elite is built for elite performance !

# **OSSTRAX-Elite**

- MOLDED AND VULCANIZED RUBBER LAYER
- RESISTANCE TO SPIKE
- RESISTANCE TO UV
- VERTICAL DEFORMATION <2.0mm</li>
- WA CERTIFIED SURFACE PRODUCT (13.5mm)
- FOR OUTDOOR AND INDOOR USE.
- GREENGUARD GOLD CERTIFICATION
- CONFORM TO EN14877 STANDARD

# PERFORMANCE

OUTSTANDING DURABILITY Vulcanized rubber makes a strong material even stronger

**EMBOSSED TEXTURE SURFACES** Granule–free, uniform texture