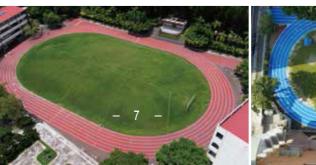

ive Energy Return Design provides greater energy manngement and return. OSSTRAX-Elite is built for elite performance !

### **COLOR RANGE**

| PE-10 | PE-23    | PE-28     | PE-30       |
|-------|----------|-----------|-------------|
| Red   | Sky blue | Navy blue | Light green |

#### **SPECIFICATION**

| THICKNESS   | 8mm, 10mm, 13.5mm |
|-------------|-------------------|
| ROLL WIDTH  | 90cm~140cm        |
| ROLL LENGTH | 6M to 15M         |



#### ADVANCED ATHLETIC TRACK SURFACE

# **OSSTRAX-Elite**

- MOLDED AND VULCANIZED RUBBER LAYER
- RESISTANCE TO SPIKE
- RESISTANCE TO UV
- VERTICAL DEFORMATION <2.0mm</li>
- WA CERTIFIED SURFACE PRODUCT (13.5mm)
- FOR OUTDOOR AND INDOOR USE.
- GREENGUARD GOLD CERTIFICATION
- CONFORM TO EN14877 STANDARD



## FAST • COMFORTABLE • PERFORMANCE







36"~ 4'7"

19'8" to 49'2.6"



## OSSTRAX-ELITE

R Th

FAST. STABLE . OUTSTANDING

IN THE THE PARTY OF













# PERFORMANCE





OUTSTANDING DURABILITY Vulcanized rubber makes a strong material even stronger

**EMBOSSED TEXTURE SURFACES** Granule–free, uniform texture

#### EASY TO MAINTAIN

Non-porous surface No coating, no granules fall