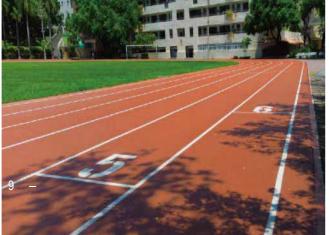

## **Characteristics of Protraxx-Elite**

OSSTRAX-Elite utilizes the latest in performance surface technologies. OSSTRAX-Elite is constructed from advanced vulcanized rubber and features a durable and revolutionary omni-directional top layer. This new design provides increased drainage for improved surface contact and superior spike resistance. The bottom layer's innovative Energy Return Design provides greater energy manngement and return. OSSTRAX-Elite is built for elite performance !

#### ADVANCED ATHLETIC TRACK SURFACE